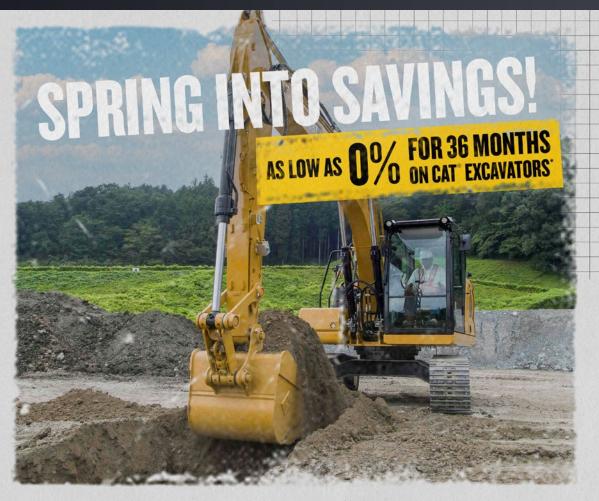

Want to lower your payments and improve cash flow? Don't miss this special offer available on new machine purchases for the following excavator models: 313-352 and wheeled excavators.

Owning one of these reliable, productive machines is more affordable than ever. Choose between a rate of 0% for 36 months, 1.84% for 48 months or 2.96% for 60 months\* and get the perfect machine for any job in any situation. And, they're packed with fuel-saving features to raise your money-making potential even further. Take advantage of this low rate on qualifying Cat excavators today.

844-CAT-1923 hopenn.com

\*Offer valid from April 1, 2024 through June 30, 2024 on new 313-352 Cat® excavators and wheeled excavators sold by participating Cat dealers to customers in the USA. Purchase must occur during offer period. Offer subject to machine availability and credit approval by Cat Financial. Not all customers will qualify. Offer may change without prior notice and cannot be combined with any other offers. Additional terms and conditions may apply. Contact your Cat dealer for details.